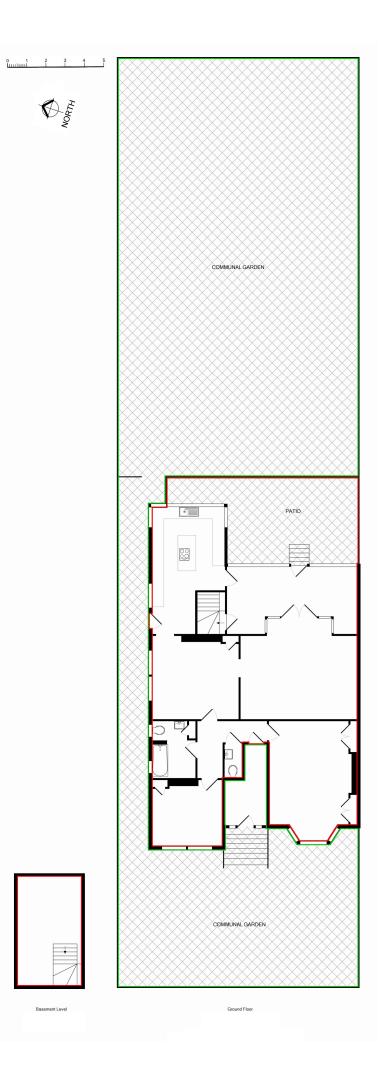

| Home Standards Ltd           |                               |         |
|------------------------------|-------------------------------|---------|
| Sutton Business Centre       |                               |         |
| Restmor Way, Sutton, SM6 7AH |                               |         |
| (W) www.HomeStandards.co.uk  |                               | Page 1. |
| (E) Info@HomeStandards.co.uk |                               |         |
| (T) 0208 648 9871            |                               | Notes:  |
| Scale: 1:200                 |                               |         |
| Paper size: A3               |                               |         |
| Issue date: 21st March 2016  |                               |         |
| Issue number: 01             | Lease Plan :                  |         |
| Page 1 of 2                  | 1 Carn Brae, Dorking, RH4 2HZ |         |
|                              |                               |         |